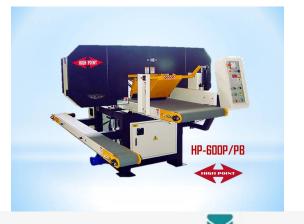

## SINGLE HEAD BAND RESAW

MADE IN TAIWAN

| SPECIFICATION:                                              | A                        |
|-------------------------------------------------------------|--------------------------|
| WITH DIGITAL READOUT                                        |                          |
| MAX. WORKING SIZE:                                          | 610MM(W) X 250MM(H)      |
| DISTANCE FROM BLADE TO CONVEYOR TABLE:                      | 4-250MM                  |
| CONVEYOR BELT SIZE:                                         | 585MM(W) X 5470MM(L)     |
| SAW WHEEL DIMENSION:                                        | Ф28" X 2"(THICKNESS)     |
| MAX FEED SPEED:                                             | 15M/MIN                  |
| SAW WHEEL MOTOR:                                            | ЗОНР                     |
| HYDRAULIC PRESSURE: 55H                                     | KGS/CM2                  |
| DUST HOOD DIAMETER:                                         | 4" X 2                   |
| SAW BLADE SIZE:                                             | 195.5"(L) X 2"(W)        |
| HYDRAULIC SYSTEM:                                           |                          |
| MOTOR 3HP / IN-FEED SPEED WP250 / OUT-FEED SPEED WP160      |                          |
| ELEVATION MOTOR:                                            | 1/4HP 6P                 |
| PACKING DIMENSIONS WITH PALLET:                             | 2880 X 2260 X 2160MM     |
| MACHINE N.W.:                                               | 2000 KG                  |
| PNEUMATIC PRESSURE ROLLER SYSTEM FOR ACCURATE CUTTING       |                          |
| HOLD DOWN ROLLER BY AIR CYLINDER                            |                          |
| WITH RETURN CONVEYOR:                                       | BELT SIZE 185MM X 5470MM |
| WITH MIST COOLANT SYSTEM FOR SAW BLADE                      |                          |
| WITH AIR/HYDRAULIC COMPENSATION SYSTEM FOR BLADE TENSIONING |                          |
| WITH 30HP INVERTER (SAW KERF: 1.35MM)                       |                          |
|                                                             |                          |