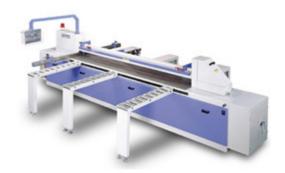

## **SEMI AUTO BEAM SAW**

## **MADE IN TAIWAN**

| Max. cutting length             | 2600mm                  | 3200mm | 3800mm |
|---------------------------------|-------------------------|--------|--------|
| Max. cutting height             | Max. 90mm               |        |        |
| Main sawblade diameter          | Ø355mm                  |        |        |
| Main sawblade arbor diameter    | Ø25.4mm(Ø30mm optional) |        |        |
| Scoring sawblade diameter       | Ø160mm                  |        |        |
| Scoring sawblade arbor diameter | Ø25.4mm(Ø30mm optional) |        |        |
| Saw carriage forward speed      | 12~16~21~26 M/min       |        |        |
| Saw carriage return speed       | 24~32~42~52 M/min       |        |        |
| Main sawblade motor             | 13HP(15HP optional)     |        |        |
| Saw carriage drive motor        | 3HP                     |        |        |
| Infeed roller tables            | 1200 x 200mm x 3unit    |        |        |
| Outfeed flat tables             | 1200 x 200mm x 3unit    |        |        |
| Working air pressure            | 5~6kg/cm2               |        |        |
| Table height from floor         | 890mm                   |        |        |